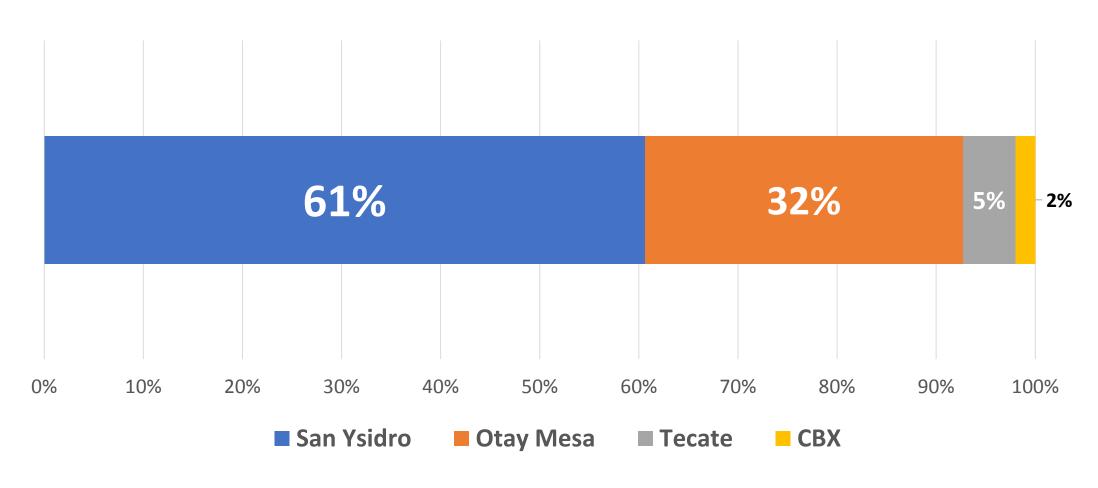

## 2017 SAN DIEGO-BAJA CALIFORNIA BORDER CROSSING AND TRADE STATISTICS



#### SAN DIEGO-BAJA CALIFORNIA LAND POES

San Ysidro / Puerta México - El Chaparral

Otay Mesa / Mesa de Otay

Tecate / Tecate

Cross Border Xpress (CBX)



#### **BORDER CROSSING & TRADE STATISTICS OVERVIEW**

- Northbound Individual Crossings
  - Vehicle Passengers (total occupants) including Passenger Vehicles and Buses
  - Pedestrians



- Northbound Vehicle Crossings
  - Private Vehicles
  - Buses
  - Trucks
- Trade Value by Truck (Imports & Exports)
  - Otay Mesa / Mesa de Otay
  - Tecate / Tecate













## **BIG PICTURE – SAN DIEGO/TIJUANA**





## **BIG PICTURE – SAN DIEGO/TIJUANA**

#### **Northbound Individual Crossings** 65 61.5 60 Total Individual Crossings 55 48.8 49.1 (San Ysidro and Otay Mesa) 50.0 50 → Vehicle Passengers 45 40.0 (San Ysidro) Millions 40 35 → Vehicle Passengers 30 (Otay Mesa) 24.3 <sub>23.8</sub> 25 Pedestrians 20 (San Ysidro) 12.4 13.6 14 15 10 Pedestrians (Otay Mesa) 5

0

## SAN YSIDRO / PUERTA MÉXICO - EL CHAPARRAL

#### **Northbound Individual Crossings**



## SAN YSIDRO / PUERTA MÉXICO

#### **Northbound Vehicle Crossings**



## **OTAY MESA / MESA DE OTAY**



# **Trucks (Thousands**

#### **OTAY MESA / MESA DE OTAY**

#### **Northbound Vehicle Crossings**



## TECATE / TECATE



## TECATE / TECATE

#### **Northbound Vehicle Crossings**



## **MODE SHARE OF TOTAL INDIVIDUAL CROSSINGS (2017)**