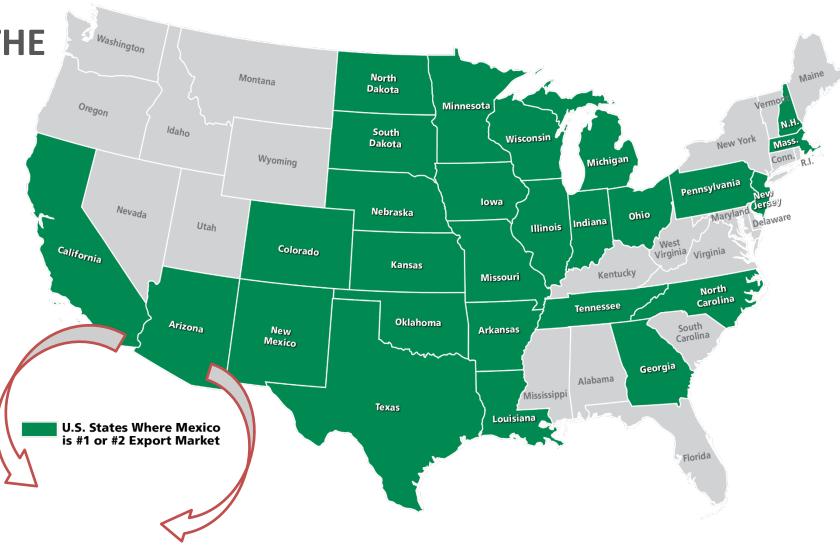

## **U.S. - MEXICO TRADE (2017)**

MEXICO RANKS AS #2
EXPORT MARKET FOR THE
U.S. (2017)

- 3rd largest trading partner for U.S. (\$557 B in total trade)
- #1 or #2 export market for 27 states
- 30 states exported more than \$1B
- California Exports to Mexico: \$26.7B