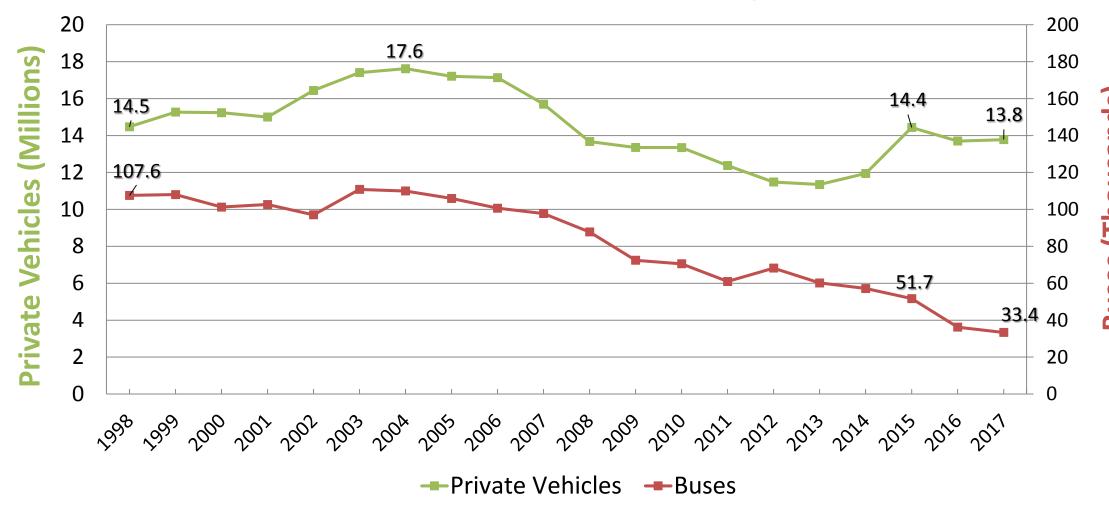

ncluding Passenger Vehicles and Buses
  - Pedestrians



- Northbound Vehicle Crossings
  - Private Vehicles
  - Buses
  - Trucks
- Trade Value by Truck (Imports & Exports)
  - Otay Mesa / Mesa de Otay
  - Tecate / Tecate













## **BIG PICTURE – SAN DIEGO/TIJUANA**





## **BIG PICTURE – SAN DIEGO/TIJUANA**

#### **Northbound Individual Crossings** 65 61.5 60 Total Individual Crossings 55 48.8 49.1 (San Ysidro and Otay Mesa) 50.0 50 → Vehicle Passengers 45 40.0 (San Ysidro) Millions 40 35 → Vehicle Passengers 30 (Otay Mesa) 24.3 <sub>23.8</sub> 25 Pedestrians 20 (San Ysidro) 12.4 13.6 14 15 10 Pedestrians (Otay Mesa) 5

0

## SAN YSIDRO / PUERTA MÉXICO - EL CHAPARRAL

#### **Northbound Individual Crossings**



## SAN YSIDRO / PUERTA MÉXICO

#### **Northbound Vehicle Crossings**



## **OTAY MESA / MESA DE OTAY**



# **Trucks (Thousands**

#### **OTAY MESA / MESA DE OTAY**

#### **Northbound Vehicle Crossings**



## TECATE / TECATE



## TECATE / TECATE

#### **Northbound Vehicle Crossings**



## **MODE SHARE OF TOTAL INDIVIDUAL CROSSINGS (2017)**



# U.S. - MEXICO TRADE THROUGH THE SAN DIEGO-BAJA CALIFORNIA REGION (2017)

#### OTAY MESA / MESA DE OTAY - TRADE BY TRUCK

#### Two-Way (U.S. - Mexico) Trade by Truck



#### WHAT PRODUCTS MOVE ACROSS OUR BORDER?

Audio and Visual Equipment Bose, LG, Samsung



Automobiles and Automotive Components Toyota Tacoma



Medical Equipment and Supplies
Medtronic, CareFusion







Navigational Measuring/ Control Instruments



## **U.S. - MEXICO TRADE (2017)**

MEXICO RANKS AS #2
EXPORT MARKET FOR THE
U.S. (2017)

- 3rd la