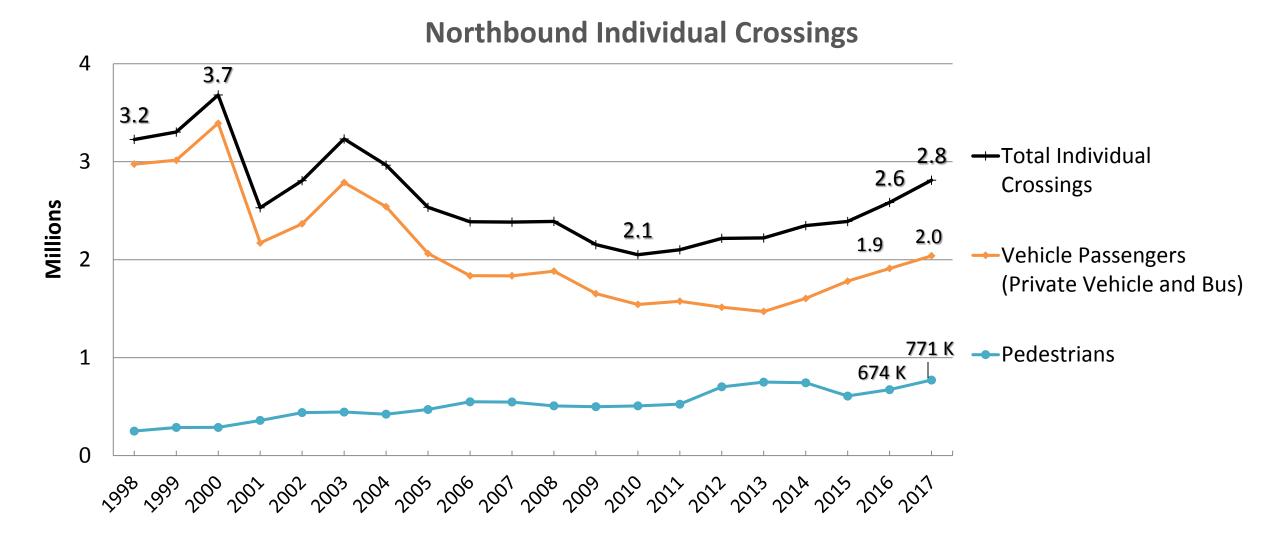

## SAN YSIDRO / PUERTA MÉXICO - EL CHAPARRAL

#### **Northbound Individual Crossings**