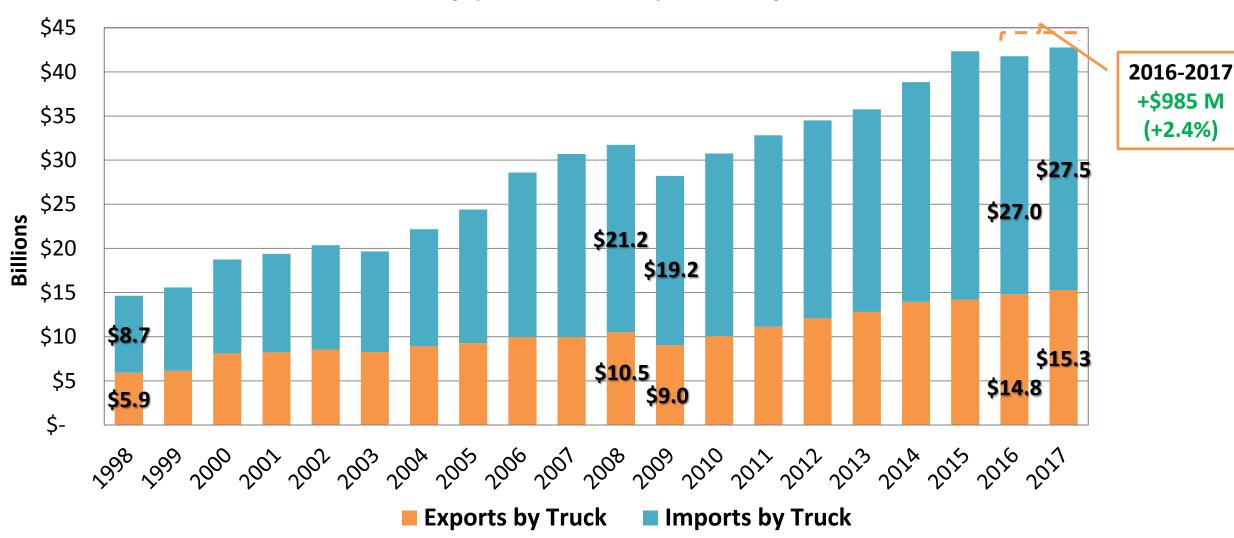

# U.S. - MEXICO TRADE THROUGH THE SAN DIEGO-BAJA CALIFORNIA REGION (2017)

#### Two-Way (U.S. - Mexico) Trade by Truck