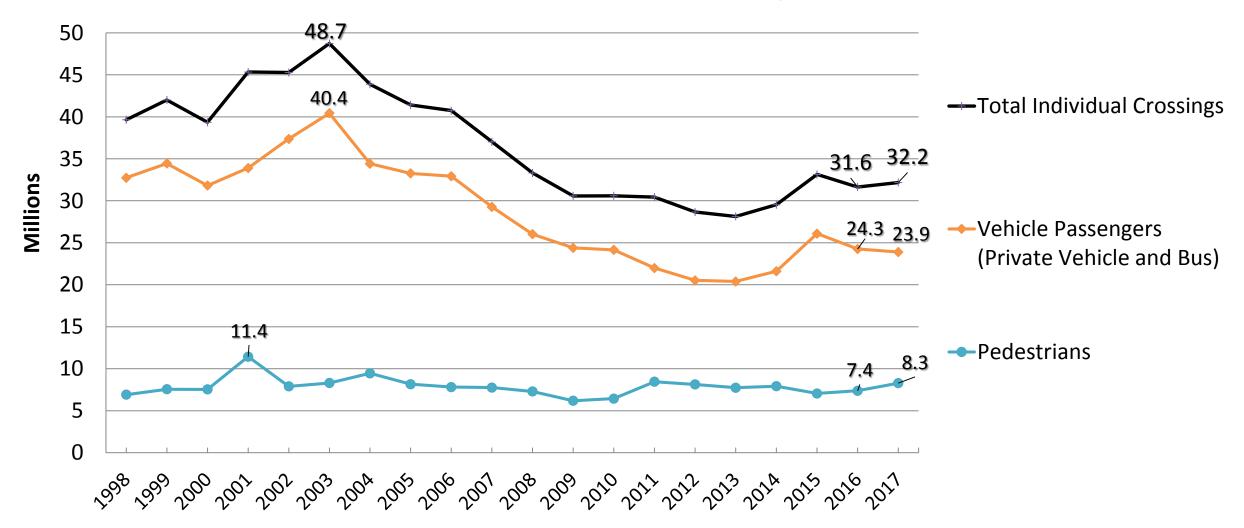

rthbound Individual Crossings
  - Vehicle Passengers (total occupants) including Passenger Vehicles and Buses
  - Pedestrians



- Northbound Vehicle Crossings
  - Private Vehicles
  - Buses
  - Trucks
- Trade Value by Truck (Imports & Exports)
  - Otay Mesa / Mesa de Otay
  - Tecate / Tecate













## **BIG PICTURE – SAN DIEGO/TIJUANA**





## **BIG PICTURE – SAN DIEGO/TIJUANA**

#### **Northbound Individual Crossings** 65 61.5 60 Total Individual Crossings 55 48.8 49.1 (San Ysidro and Otay Mesa) 50.0 50 → Vehicle Passengers 45 40.0 (San Ysidro) Millions 40 35 → Vehicle Passengers 30 (Otay Mesa) 24.3 <sub>23.8</sub> 25 Pedestrians 20 (San Ysidro) 12.4 13.6 14 15 10 Pedestrians (Otay Mesa) 5

0

## SAN YSIDRO / PUERTA MÉXICO - EL CHAPARRAL

#### **Northbound Individual Crossings**



## SAN YSIDRO / PUERTA MÉXICO

#### **Northbound Vehicle Crossings**



## **OTAY MESA / MESA DE OTAY**



# **Trucks (Thousands**

#### **OTAY MESA / MESA DE OTAY**

#### **Northbound Vehicle Crossings**



## TECATE / TECATE



## TECATE / TECATE

#### **Northbound Vehicle Crossings**



## **MODE SHARE OF TOTAL INDIVIDUAL CROSSINGS (2017)**



# U.S. - MEXICO TRADE THROUGH THE SAN DIEGO-BAJA CALIFORNIA REGION (2017)

#### OTAY MESA / MESA DE OTAY - TRADE BY TRUCK

#### Two-Way (U.S. - Mexico) Trade by Truck



#### WHAT PRODUCTS MOVE ACROSS OUR BORDER?

Audio and Visual Equipment Bose, LG, Samsung



Automobiles and Automotive Components Toyota Tacoma



Medical Equipment and Supplies
Medtronic, CareFusion







Navigational Measuring/ Control Instruments



## **U.S. - MEXICO TRADE