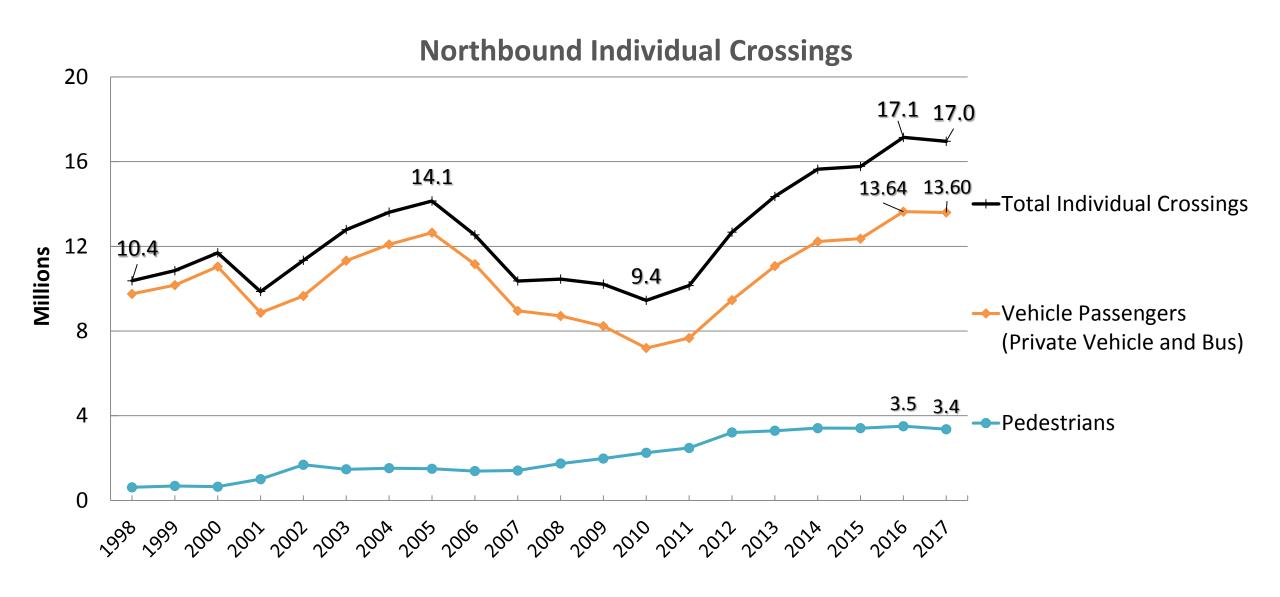

es
  - Pedestrians



- Northbound Vehicle Crossings
  - Private Vehicles
  - Buses
  - Trucks
- Trade Value by Truck (Imports & Exports)
  - Otay Mesa / Mesa de Otay
  - Tecate / Tecate













## **BIG PICTURE – SAN DIEGO/TIJUANA**





## **BIG PICTURE – SAN DIEGO/TIJUANA**

#### **Northbound Individual Crossings** 65 61.5 60 Total Individual Crossings 55 48.8 49.1 (San Ysidro and Otay Mesa) 50.0 50 → Vehicle Passengers 45 40.0 (San Ysidro) Millions 40 35 → Vehicle Passengers 30 (Otay Mesa) 24.3 <sub>23.8</sub> 25 Pedestrians 20 (San Ysidro) 12.4 13.6 14 15 10 Pedestrians (Otay Mesa) 5

0

## SAN YSIDRO / PUERTA MÉXICO - EL CHAPARRAL

#### **Northbound Individual Crossings**



## SAN YSIDRO / PUERTA MÉXICO

#### **Northbound Vehicle Crossings**



## **OTAY MESA / MESA DE OTAY**



# **Trucks (Thousands**

#### **OTAY MESA / MESA DE OTAY**

#### **Northbound Vehicle Crossings**



## TECATE / TECATE



## TECATE / TECATE

#### **Northbound Vehicle Crossings**



## **MODE SHARE OF TOTAL INDIVIDUAL CROSSINGS (2017)**



# U.S. - MEXICO TRADE THROUGH THE SAN DIEGO-BAJA CALIFORNIA REGION (2017)

#### OTAY MESA / MESA DE OTAY - TRADE BY TRUCK

#### Two-Way (U.S. - Mexico) Trade by Truck



#### WHAT PRODUCTS MOVE ACROSS OUR BORDER?

Audio and Visual Equipment Bose, LG, Samsung



Automobiles and Automotive Components Toyota Tacoma



Medical Equipment and Supplies
Medtronic, CareFusion







Navigational Measuring/ Control Instruments



## **U.S. - MEXICO TRADE (2017)**

MEXICO RANKS AS #2
EXPORT MARKET FOR THE
U.S. (2017)

- 3rd largest trading partner for U.S. (\$5