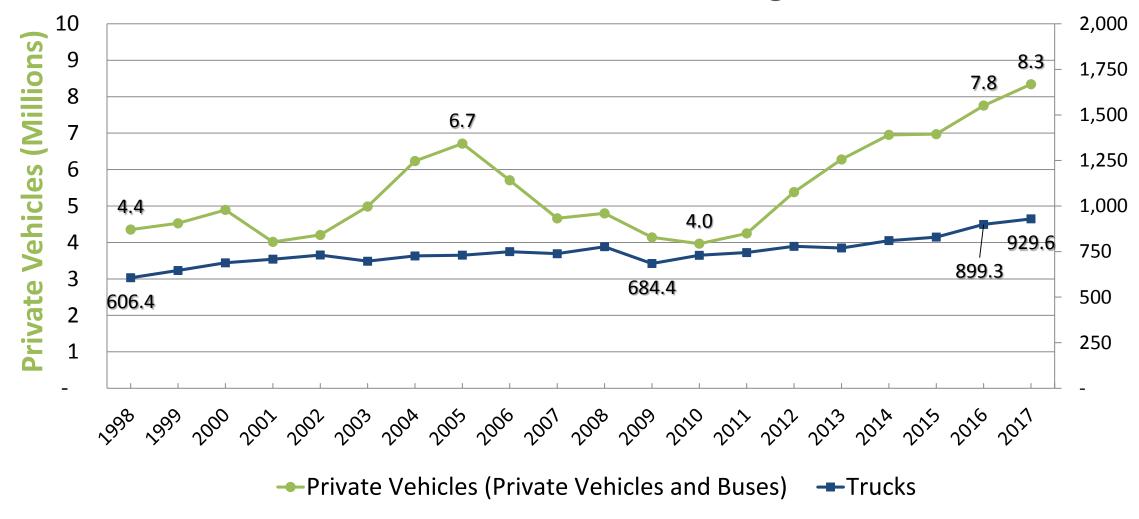

e Value by Truck (Imports & Exports)
  - Otay Mesa / Mesa de Otay
  - Tecate / Tecate













## **BIG PICTURE – SAN DIEGO/TIJUANA**





## **BIG PICTURE – SAN DIEGO/TIJUANA**

#### **Northbound Individual Crossings** 65 61.5 60 Total Individual Crossings 55 48.8 49.1 (San Ysidro and Otay Mesa) 50.0 50 → Vehicle Passengers 45 40.0 (San Ysidro) Millions 40 35 → Vehicle Passengers 30 (Otay Mesa) 24.3 <sub>23.8</sub> 25 Pedestrians 20 (San Ysidro) 12.4 13.6 14 15 10 Pedestrians (Otay Mesa) 5

0

## SAN YSIDRO / PUERTA MÉXICO - EL CHAPARRAL

#### **Northbound Individual Crossings**



## SAN YSIDRO / PUERTA MÉXICO

#### **Northbound Vehicle Crossings**



## **OTAY MESA / MESA DE OTAY**



# **Trucks (Thousands**

#### **OTAY MESA / MESA DE OTAY**

#### **Northbound Vehicle Crossings**



## TECATE / TECATE



## TECATE / TECATE

#### **Northbound Vehicle Crossings**



## **MODE SHARE OF TOTAL INDIVIDUAL CROSSINGS (2017)**



# U.S. - MEXICO TRADE THROUGH THE SAN DIEGO-BAJA CALIFORNIA REGION (2017)

#### OTAY MESA / MESA DE OTAY - TRADE BY TRUCK

#### Two-Way (U.S. - Mexico) Trade by Truck



#### WHAT PRODUCTS MOVE ACROSS OUR BORDER?

Audio and Visual Equipment Bose, LG, Samsung



Automobiles and Automotive Components Toyota Tacoma



Medical Equipment and Supplies
Medtronic, CareFusion







Navigational Measuring/ Control Instruments



## **U.S. - MEXICO TRADE (2017)**

MEXICO RANKS AS #2
EXPORT MARKET FOR THE
U.S. (2017)

- 3rd largest trading partner for U.S. (\$557 B in total trade)
- #1 or #2 export market for 27 states
- 30 states exported more than \$1B
- Cal