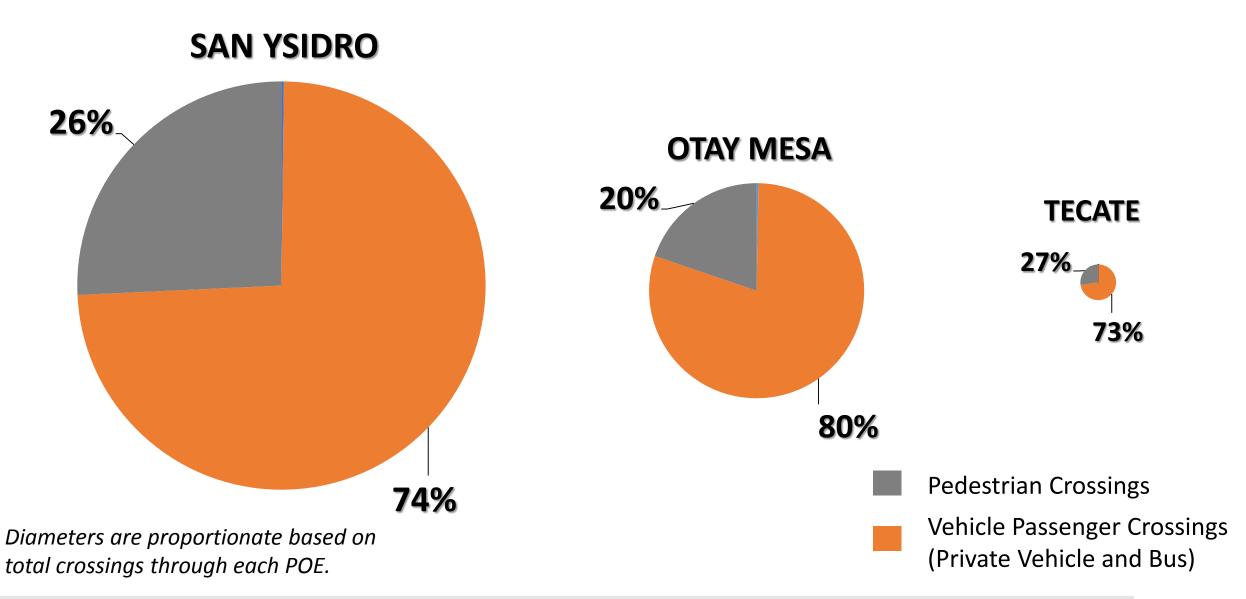

## **BIG PICTURE – SAN DIEGO/TIJUANA**

#### **Northbound Individual Crossings** 65 61.5 60 Total Individual Crossings 55 48.8 49.1 (San Ysidro and Otay Mesa) 50.0 50 → Vehicle Passengers 45 40.0 (San Ysidro) Millions 40 35 → Vehicle Passengers 30 (Otay Mesa) 24.3 <sub>23.8</sub> 25 Pedestrians 20 (San Ysidro) 12.4 13.6 14 15 10 Pedestrians (Otay Mesa) 5

0

## SAN YSIDRO / PUERTA MÉXICO - EL CHAPARRAL

#### **Northbound Individual Crossings**



## SAN YSIDRO / PUERTA MÉXICO

#### **Northbound Vehicle Crossings**



## **OTAY MESA / MESA DE OTAY**



# **Trucks (Thousands**

#### **OTAY MESA / MESA DE OTAY**

#### **Northbound Vehicle Crossings**



## TECATE / TECATE



## TECATE / TECATE

#### **Northbound Vehicle Crossings**



## **MODE SHARE OF TOTAL INDIVIDUAL CROSSINGS (2017)**



# U.S. - MEXICO TRADE THROUGH THE SAN DIEGO-BAJA CALIFORNIA REGION (2017)

#### OTAY MESA / MESA DE OTAY - TRADE BY TRUCK

#### Two-Way (U.S. - Mexico) Trade by Truck



#### WHAT PRODUCTS MOVE ACROSS OUR BORDER?

Audio and Visual Equipment Bose, LG, Samsung



Automobiles and Automotive Components Toyota Tacoma



Medical Equipment and Supplies
Medtronic, CareFusion







Navigational Measuring/ Control Instruments



## **U.S. - MEXICO TRADE (2017)**

MEXICO RANKS AS #2
EXPORT MARKET FOR THE
U.S. (2017)

- 3rd largest trading partner for U.S. (\$557 B in total trade)
- #1 or #2 export market for 27 states
- 30 states exported more than \$1B
- California Exports to Mexico: \$26.7B





#### **FACTORS INFLUENCING TRAVEL BEHAVIOR**

- Increased security after September 11, 2001
- Increas