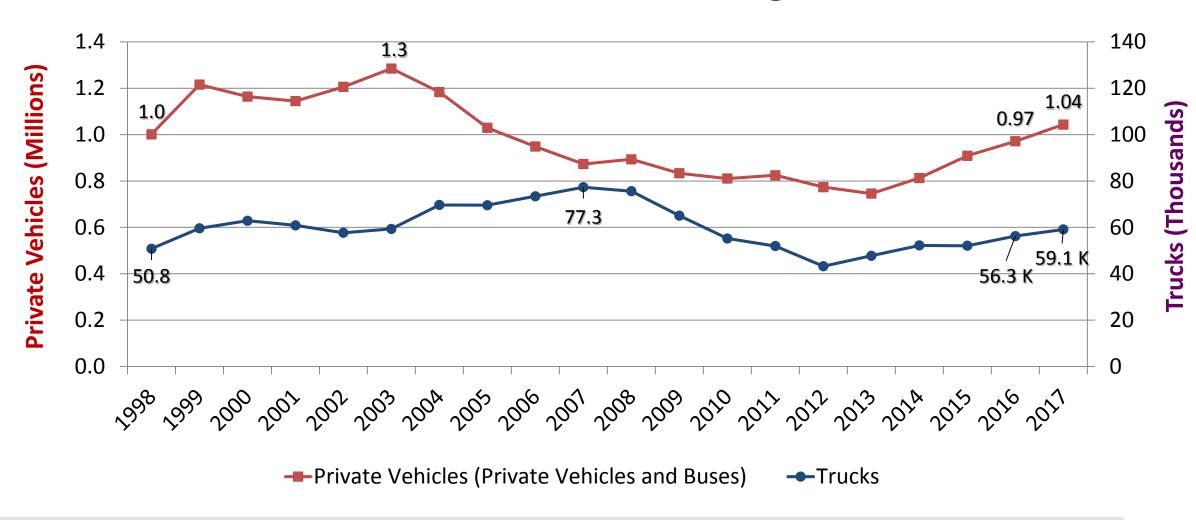

te













## **BIG PICTURE – SAN DIEGO/TIJUANA**





## **BIG PICTURE – SAN DIEGO/TIJUANA**

#### **Northbound Individual Crossings** 65 61.5 60 Total Individual Crossings 55 48.8 49.1 (San Ysidro and Otay Mesa) 50.0 50 → Vehicle Passengers 45 40.0 (San Ysidro) Millions 40 35 → Vehicle Passengers 30 (Otay Mesa) 24.3 <sub>23.8</sub> 25 Pedestrians 20 (San Ysidro) 12.4 13.6 14 15 10 Pedestrians (Otay Mesa) 5

0

## SAN YSIDRO / PUERTA MÉXICO - EL CHAPARRAL

#### **Northbound Individual Crossings**



## SAN YSIDRO / PUERTA MÉXICO

#### **Northbound Vehicle Crossings**



## **OTAY MESA / MESA DE OTAY**



# **Trucks (Thousands**

#### **OTAY MESA / MESA DE OTAY**

#### **Northbound Vehicle Crossings**



## TECATE / TECATE



## TECATE / TECATE

#### **Northbound Vehicle Crossings**



## **MODE SHARE OF TOTAL INDIVIDUAL CROSSINGS (2017)**



# U.S. - MEXICO TRADE THROUGH THE SAN DIEGO-BAJA CALIFORNIA REGION (2017)

#### OTAY MESA / MESA DE OTAY - TRADE BY TRUCK

#### Two-Way (U.S. - Mexico) Trade by Truck



#### WHAT PRODUCTS MOVE ACROSS OUR BORDER?

Audio and Visual Equipment Bose, LG, Samsung



Automobiles and Automotive Components Toyota Tacoma



Medical Equipment and Supplies
Medtronic, CareFusion







Navigational Measuring/ Control Instruments



## **U.S. - MEXICO TRADE (2017)**

MEXICO RANKS AS #2
EXPORT MARKET FOR THE
U.S. (2017)

- 3rd largest trading partner for U.S. (\$557 B in total trade)
- #1 or #2 export market for 27 states
- 30 states exported more than \$1B
- California Exports to Mexico: \$26.7B





#### **FACTORS INFLUENCING TRAVEL BEHAVIOR*